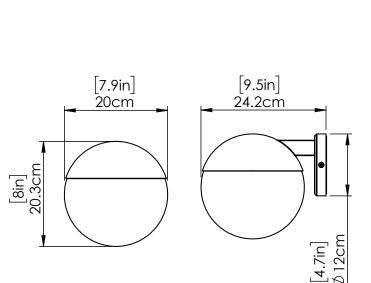

#### DIMENSIONS

Length / Ø: 7.75" Width: N/A" Height: 8" Depth: 9.5" Minimum Height: N/A" Maximum Height: N/A"