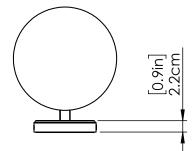

# PIPE / CHAIN / CORD INFORMATION

Pipe/Chain Kit Included: Not Included Pipe Information: N/A Chain Information: N/A Wire/Cord Information: 8 Inches Max Sloped Ceiling Angle: N/A