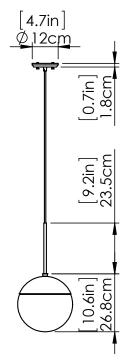

#### **DIMENSIONS**

Length / Ø: 10" Width: N/A" Height: 19.75" Depth: N/A"

Minimum Height: 21.25" Maximum Height: 132"

## PIPE / CHAIN / CORD INFORMATION

Pipe/Chain Kit Included: No

**Pipe Information:** No Pipe Included **Chain Information:** No Chain Included

Wire/Cord Information: 10 Ft

Max Sloped Ceiling Angle: Cord Grip 45 Degrees