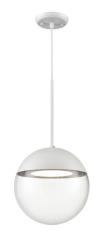

## FINISH OPTIONS

Ebony with Clear Glass Ebony with Half Opal Glass Matte White with Clear Glass Matte White with Half Opal Glass

#### **DIMENSIONS**

Length / Ø: 10" Width: N/A" Height: 19.75" Depth: N/A"

Minimum Height: 21.25" Maximum Height: 132"