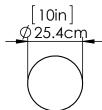

#### **DIMENSIONS**

Length / Ø: 10" Width: N/A" Height: 19.75" Depth: N/A"

Minimum Height: 21.25" Maximum Height: 132"