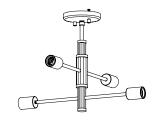

#### **FINISH OPTIONS**

Brass and Graphite (BR+GR)
Platinum and Graphite (PL+GR)

Length / Ø: 16" Width: N/A" Height: 12.5" Depth: N/A"

Minimum Height: N/A" Maximum Height: N/A"

#### **LAMPING**

Number of Sockets: 4

Wattage of Individual Socket: 70W Socket Type: Medium Base (E26) Socket Orientation: Sideways Lamp Confinement: Fully Open

Voltage: 120V Dimmable: Yes Bulbs Not Included