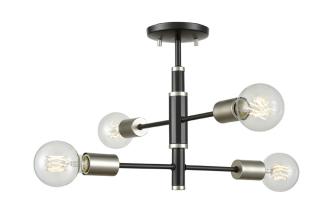

#### **FINISH OPTIONS**

Brass and Graphite (BR+GR)
Platinum and Graphite (PL+GR)

Length / Ø: 16" Width: N/A" Height: 12.5" Depth: N/A"

Minimum Height: N/A" Maximum Height: N/A"

#### **LAMPING**

Number of Sockets: 4

Wattage of Individual Socket: 70W Socket Type: Medium Base (E26) Socket Orientation: Sideways Lamp Confinement: Fully Open

Voltage: 120V Dimmable: Yes Bulbs Not Included