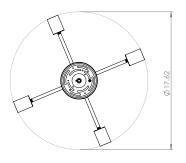

#### **FINISH OPTIONS**

Brass and Graphite (BR+GR)
Platinum and Graphite (PL+GR)

Length / Ø: 16" Width: N/A" Height: 12.5" Depth: N/A"

Minimum Height: N/A" Maximum Height: N/A"