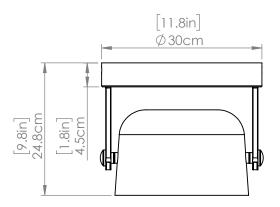

#### **DIMENSIONS**

Length / Ø: 12" Width: N/A" Height: 9.75" Depth: N/A"

Minimum Height: N/A" Maximum Height: N/A"