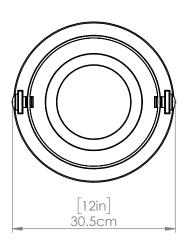

#### **DIMENSIONS**

Length / Ø: 12" Width: N/A" Height: 9.75" Depth: N/A"

Minimum Height: N/A" Maximum Height: N/A"