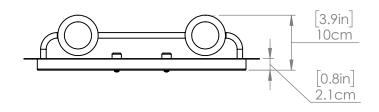

#### DIMENSIONS

Length / Ø: N/A" Width: 16.75" Height: 6.5" Depth: 4"

Minimum Height: N/A" Maximum Height: N/A"