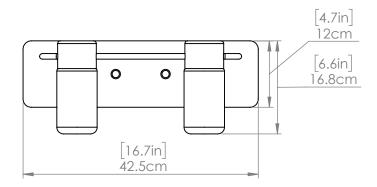

#### DIMENSIONS

Length / Ø: N/A" Width: 16.75" Height: 6.5" Depth: 4"

Minimum Height: N/A" Maximum Height: N/A"