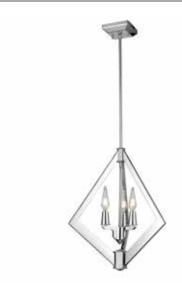

# **FLECHETTE**

SKU: DVP40147

# CATEGORY: SINGLE PENDANT

Contemporary single pendant in brass and graphite with open shade. Three light single pendant provides lighting. Bulbs not included. No chain included. Includes 40 inches of pipe Uses Candelabra bulbs. Not ADA approved. Not rated for damp or wet locations. Manufacturer guarantees 5 year warranty from date of purchase.