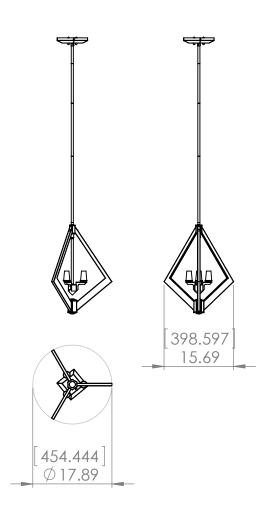

# FIXTURE SPECIFICATIONS

Length / Ø: 17.75" Width: N/A Depth: N/A Height: 20.75" Minimum Height: N/A

Maximum Height: N/A
Damp Location Certified: No
Wet Location Certified: No