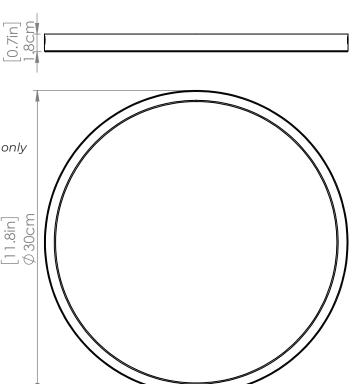

# POLARIS



# SKU | DVP39738

### **FINISH OPTIONS**

Matte Black Matte White

#### DIMENSIONS

Length / Ø: 11.8" Width: N/A Height: 0.7" Depth: N/A

## INTEGRATED LED INFORMATION

Wattage: 25W Initial / Delivered Lumens: 3340 / 2000 Colour Temperature: 3000K / 4000K\* CRI: >80 Voltage: 120 Dimmable: Yes Required Dimmer: C • L / LED+ / Universal LED \*Colour temperature available separately for overseas orders only

## PIPE / CHAIN / CORD INFORMATION

**Pipe/Chain Kit Included:** Not Included **Pipe Information:** N/A **Chain Information:** N/A **Wire/Cord Information:** 8 inches **Max Sloped Ceiling Angle:** N/A



#### ADDITIONAL INFORMATION

Wall and Ceiling Mountable: Yes Up and Down Mountable: N/A Location Certification: Damp Location Certified ADA Compliant: No

#### WARRANTY

5 Years Residential 50,000 Hours Commercial<sup>+</sup> "Life Rated for 50,000 hours at >70% lumen maintenance

> 120 Great Gulf Drive, Concord, ON L4K 5W1 +1 855 384 5483 | +1 855 384 8453 customerservice@dvi.lighting www.dvcanada.com