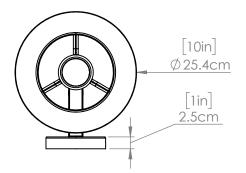

#### FINISH OPTIONS

Black and Stainless Steel (BK+SS)

Length / Ø: N/A" Width: 10" Height: 9" Depth: 11.25"

Minimum Height: N/A" Maximum Height: N/A"

Number of Sockets: 1

Wattage of Individual Socket: 25 W

Socket Type: GU10 Socket Orientation: Down