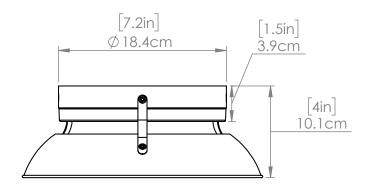

#### **DIMENSIONS**

Length / Ø: 10.5" Width: N/A" Height: 4" Depth: N/A"

Minimum Height: N/A" Maximum Height: N/A"