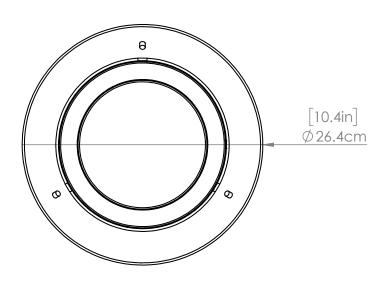

#### **DIMENSIONS**

Length / Ø: 10.5" Width: N/A" Height: 4" Depth: N/A"

Minimum Height: N/A" Maximum Height: N/A"