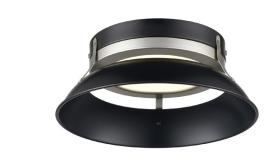

# **ALCENON CCT**

## FLUSH MOUNT

#### **FINISH OPTIONS**

Ebony and Platinum (EB+PL) Ebony and Painted Satin Brass (EB+PSB)