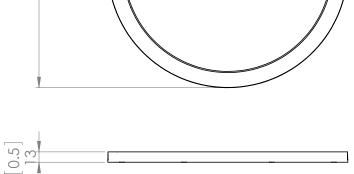

#### **DIMENSIONS**

Length / Ø: 16" Width: N/A" Height: 1" Depth: N/A"

Minimum Height: N/A" Maximum Height: N/A"

Wattage: 30W Initial Lumens: 5000

Delivered Lumens (3000K): N/A Delivered Lumens (4000K): N/A Delivered Lumens (5000K): N/A