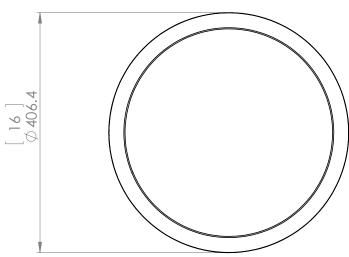

#### **DIMENSIONS**

Length / Ø: 16" Width: N/A" Height: 1" Depth: N/A"

Minimum Height: N/A" Maximum Height: N/A"

Wattage: 30W Initial Lumens: 5000

Delivered Lumens (3000K): N/A Delivered Lumens (4000K): N/A Delivered Lumens (5000K): N/A