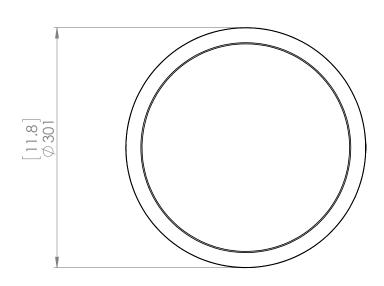

#### **FINISH OPTIONS**

Matte White (MW)

Length / Ø: 12" Width: N/A" Height: 0.5" Depth: N/A"

Minimum Height: N/A" Maximum Height: N/A"