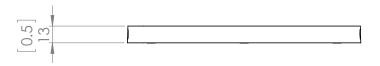

# **FINISH OPTIONS**

Matte White (MW)

Length / Ø: 7" Width: N/A" Height: 0.5" Depth: N/A"

Minimum Height: N/A" Maximum Height: N/A"