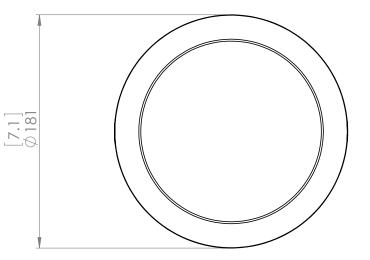

#### DIMENSIONS

Length / Ø: 7" Width: N/A" Height: 0.5" Depth: N/A" Minimum Height: N/A" Maximum Height: N/A"