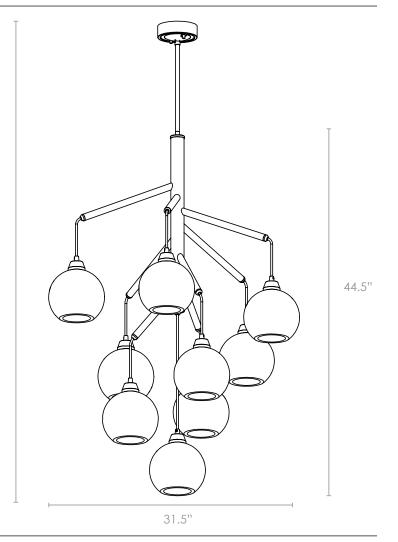

## FIXTURE SPECIFICATIONS

Length / Ø: 31.5" Width: N/A Depth: N/A Height: 44.5" Minimum Height: 46"

Maximum Height: 86"

Damp Location Certified: No
Wet Location Certified: No