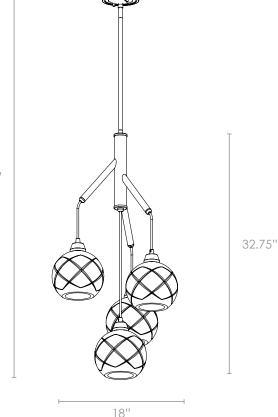

## FIXTURE SPECIFICATIONS

Length / Ø: 18" Width: N/A Depth: N/A Height: 32.75" Minimum Height: 34.25" Maximum Height: 74.25" Damp Location Certified: No Wet Location Certified: No