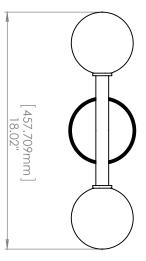

## FIXTURE SPECIFICATIONS

Length / Ø: 18" Width: N/A Height: 5" Minimum Height: N/A Maximum Height: N/A Wet Location Certified: No Damp Location Certified: Yes