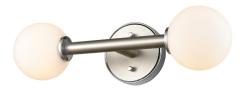

# CATEGORY: VANITY

With the soft & cozy glow of half opal glass, it's easy to get lost in the beauty of Alouette. Adorn your home with this simple vanity for a vibrant and warm light.

## FIXTURE SPECIFICATIONS

Length / Ø: 18" Width: N/A Height: 5" Minimum Height: N/A Maximum Height: N/A Wet Location Certified: No Damp Location Certified: Yes