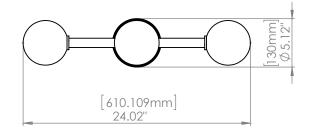

## FIXTURE SPECIFICATIONS

Length / Ø: 24" Width: N/A Height: 5"

Minimum Height: N/A Maximum Height: N/A Wet Location Certified: No Damp Location Certified: Yes