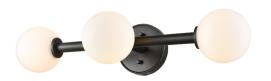

### **CATEGORY: VANITY**

With the soft & cozy glow of half opal glass, it's easy to get lost in the beauty of Alouette. Adorn your home with this simple vanity for a vibrant and warm light.

## FIXTURE SPECIFICATIONS

Length / Ø: 24" Width: N/A Height: 5"

Minimum Height: N/A Maximum Height: N/A Wet Location Certified: No Damp Location Certified: Yes

### **LAMPING**

Number of Bulbs: 3 Max Bulb Wattage: 25W

**Socket Type:** G9

Recommended Bulb: Frosted Clear G9 LED

Bulbs Included: N