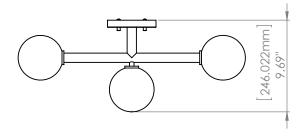

## FIXTURE SPECIFICATIONS

Length / Ø: 24" Width: N/A Height: 5"

Minimum Height: N/A Maximum Height: N/A Wet Location Certified: No Damp Location Certified: Yes