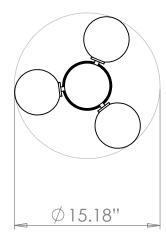

## FIXTURE SPECIFICATIONS

Ø: 15.25"
Width: N/A
Height: 11.25"
Minimum Height: N/A
Maximum Height: N/A
Wet Location Certified: No
Damp Location Certified: No