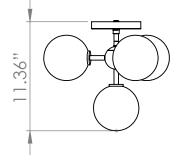

## FIXTURE SPECIFICATIONS

Ø: 15.25"
Width: N/A
Height: 11.25"
Minimum Height: N/A
Maximum Height: N/A
Wet Location Certified: No
Damp Location Certified: No