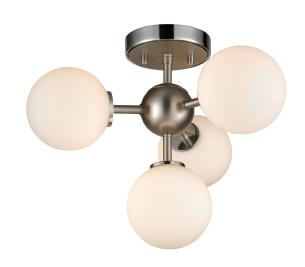

#### CATEGORY: SEMI-FLUSH MOUNT

With the soft & cozy glow of half opal glass, it's easy to get lost in the beauty of Alouette. Adorn your home with this elegant semi-flush mount for a vibrant and warm light.

## FIXTURE SPECIFICATIONS

Ø: 15.25"
Width: N/A
Height: 11.25"
Minimum Height: N/A
Maximum Height: N/A
Wet Location Certified: No
Damp Location Certified: No

## FINISH OPTIONS

Chrome and Buffed Nickel (CH+BN)

Graphite (GR)

## **GLASS OPTIONS**

Half Opal Glass (OP)