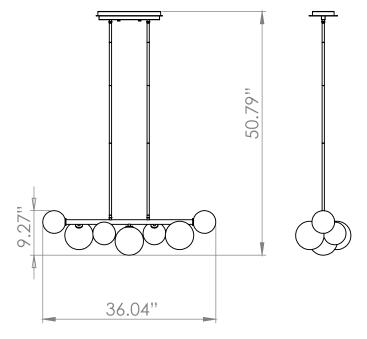

#### FIXTURE SPECIFICATIONS

Length: 36" Width: 11.5" Height: 8.5" Minimum Height: 9.25" Maximum Height: 49.25" Wet Location Certified: No Damp Location Certified: No