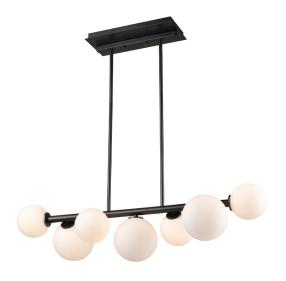

# ALOUETTE

## CATEGORY: LINEAR

With the soft & cozy glow of half opal glass, it's easy to get lost in the beauty of Alouette. Adorn your home with this beautiful linear for a statement piece that's bound to stand out.