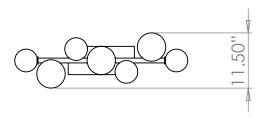

#### FIXTURE SPECIFICATIONS

Length: 36" Width: 11.5" Height: 8.5" Minimum Height: 9.25" Maximum Height: 49.25" Wet Location Certified: No Damp Location Certified: No