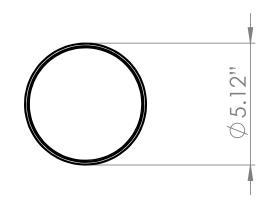

#### FIXTURE SPECIFICATIONS

Ø: 5" Width: N/A Height: 5" Minimum Height: N/A Maximum Height: N/A Wet Location Certified: No Damp Location Certified: No