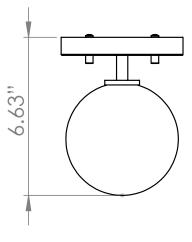

#### FIXTURE SPECIFICATIONS

Ø: 5" Width: N/A Height: 5" Minimum Height: N/A Maximum Height: N/A Wet Location Certified: No Damp Location Certified: No