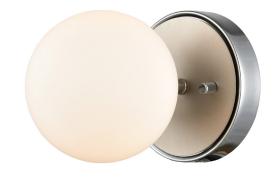

## CATEGORY: SCONCE

With the soft & cozy glow of half opal glass, it's easy to get lost in the beauty of Alouette. Adorn your home with this simple multidirectional sconce for a vibrant and warm light.