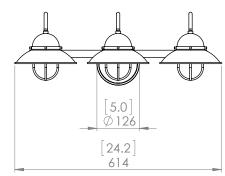

#### DIMENSIONS

Length / Ø: 24" Width: N/A" Height: 8.5" Depth: 9 Minimum Height: N/A" Maximum Height: N/A"