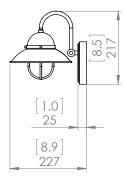

#### DIMENSIONS

Length / Ø: 24" Width: N/A" Height: 8.5" Depth: 9 Minimum Height: N/A" Maximum Height: N/A"