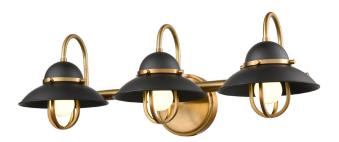

# PEGGY'S COVE

## **FINISH OPTIONS**

Matte White and Venetian Brass Graphite and Venetian Brass Graphite and Satin Nickel