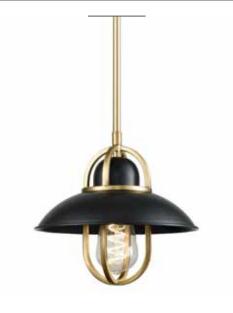

#### CATEGORY: Mini Pendant

The name Peggy's Cove was inspired from a small rural community located in Nova Scotia at the eastern shore of St. Margarets Bay. Peggy's Cove features an exclusive form and structure which makes it perfect for styling kitchens. The variety of finish options available for Peggy's Cove provides a modern and sophisticated aesthetic.

### **FINISH OPTIONS**

Matte White and Venetian Brass Graphite and Venetian Brass Graphite and Satin Nickel