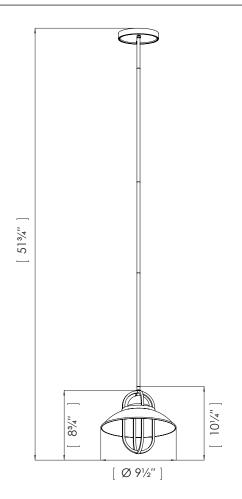

#### FIXTURE DIMENSIONS

Ø: 9½" Height: 8¾"

Minimum Height: 10¼" Maximum Height: 51¾"