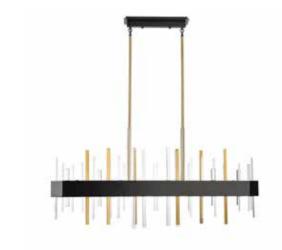

# CRYSTAL BOULEVARD

**DVI**LIGHTING

SKU: DVP30302

## CATEGORY: LINEAR PENDANT

Modern linear pendant in satin nickel and graphite with glass shade. Two light linear pendant provides up and down lighting. Bulbs included. No chain included. No pipe included. Uses Standard bulbs. Not ADA approved. Not rated for damp or wet locations. Manufacturer guarantees 5 year warranty from date of purchase.

### FINISH OPTIONS

SN+GR VBR+GR