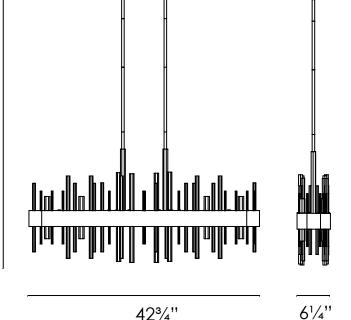

### FIXTURE SPECIFICATIONS

Length / Ø: 42.75" Width: N/A Depth: 6.25" Height: 21"

Minimum Height: N/A Maximum Height: N/A Damp Location Certified: No Wet Location Certified: No