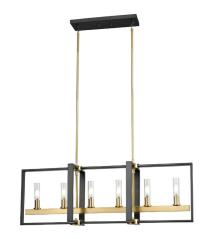

# **BLAIRMORE**

### LINEAR

#### FINISH OPTIONS

Ironwood on Metal and Graphite (IW+GR-CL) Satin Nickel and Graphite with Clear Glass (SN+GR-CL) Venetian Brass and Graphite with Clear Glass (VBR+GR-CL)