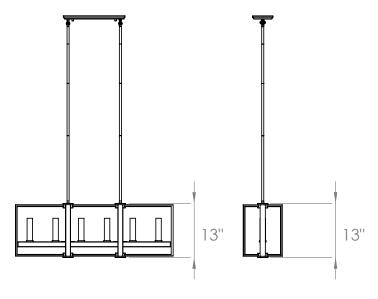

#### **DIMENSIONS**

**Length / Ø:** 36.25"

Width: 9" Height: 13" Depth: N/A"

Minimum Height: 14.5" Maximum Height: 44.5"