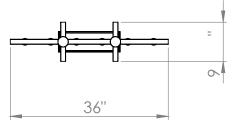

#### **DIMENSIONS**

**Length / Ø:** 36.25"

Width: 9" Height: 13" Depth: N/A"

Minimum Height: 14.5" Maximum Height: 44.5"