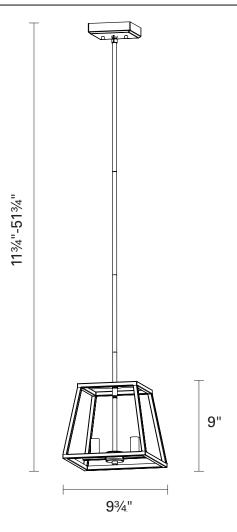

## FIXTURE SPECIFICATIONS

Length / Ø: 9.75" Width: 9.75" Depth: N/A Height: 12.5" Minimum Height: 11"

Maximum Height: 51"

Damp Location Certified: No
Wet Location Certified: No