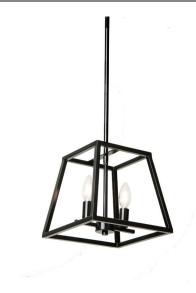

# LAURENTIAN

SKU: DVP30021

# CATEGORY: MINI PENDANT

Rustic/Industrial mini pendant in ebony with open shade. Two light mini pendant provides up and down lighting. Bulbs not included. No chain included. No pipe included. Uses Candelabra bulbs. Not ADA approved. Not rated for damp or wet locations. Manufacturer guarantees 5 year warranty from date of purchase.