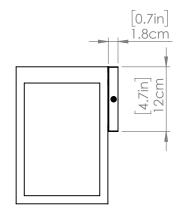

#### **FINISH OPTIONS**

Black with Honeycomb Glass (BK-HNC)

Length / Ø: N/A" Width: 6.75" Height: 10" **Depth:** 7.5"

Minimum Height: N/A" Maximum Height: N/A"

Wattage: 12W

Initial Lumens: 1400

Delivered Lumens (3000K): N/A Delivered Lumens (4000K): N/A Delivered Lumens (5000K): N/A Colour Temperature: 3000K