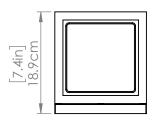

#### **FINISH OPTIONS**

Black with Honeycomb Glass (BK-HNC)

Length / Ø: N/A" Width: 6.75" Height: 10" **Depth:** 7.5"

Minimum Height: N/A" Maximum Height: N/A"

Wattage: 12W

Initial Lumens: 1400

Delivered Lumens (3000K): N/A Delivered Lumens (4000K): N/A Delivered Lumens (5000K): N/A Colour Temperature: 3000K