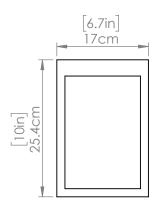

#### **FINISH OPTIONS**

Black with Honeycomb Glass (BK-HNC)

Length / Ø: N/A" Width: 6.75" Height: 10" **Depth:** 7.5"

Minimum Height: N/A" Maximum Height: N/A"

Wattage: 12W

Initial Lumens: 1400

Delivered Lumens (3000K): N/A Delivered Lumens (4000K): N/A Delivered Lumens (5000K): N/A Colour Temperature: 3000K