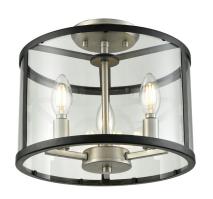

# CATEGORY: SEMI FLUSH MOUNT

Modern rustic semi flush mount in brushed nickel and graphite with glass shade. Three light semi flush mount provides multidirectional lighting. Bulbs not included. No chain included. Includes 40 inches of pipe. Not ADA approved. Not rated for damp or wet locations. Manufacturer guarantees 5 year warranty from date of purchase.

## FIXTURE SPECIFICATIONS

**Length / Ø:** 11.75" **Width:** N/A

Depth: N/A Height: 8.5"

Minimum Height: N/A Maximum Height: N/A Damp Location Certified: No Wet Location Certified: No

## **LAMPING**

Number of Bulbs: 3 Max Bulb Wattage: 60W Socket Type: Candelabra

Recommended Bulb: CT24 Clear Candelabra LED

**Bulbs Included: No** 