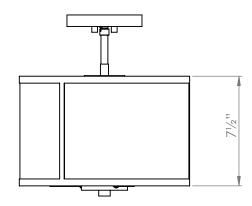

## FIXTURE SPECIFICATIONS

**Length / Ø:** 11.75" **Width:** N/A

Depth: N/A Height: 8.5"

Minimum Height: N/A Maximum Height: N/A Damp Location Certified: No Wet Location Certified: No