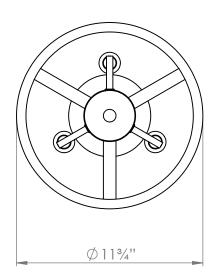

## FIXTURE SPECIFICATIONS

**Length / Ø:** 11.75" **Width:** N/A

Depth: N/A Height: 8.5"

Minimum Height: N/A Maximum Height: N/A Damp Location Certified: No Wet Location Certified: No