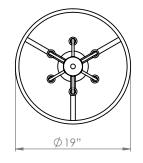

#### FIXTURE SPECIFICATIONS

Length / Ø: 15.75" Width: N/A Depth: N/A Height: 8.5" Minimum Height: 10" Maximum Height: 50" Damp Location Certified: No Wet Location Certified: No