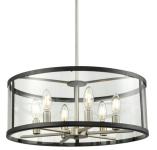

## CATEGORY: SINGLE PENDANT

Modern rustic single pendant in brushed nickel and graphite with glass shade. Six light single pendant provides multidirectional lighting. Bulbs not included. No chain included. Includes 40 inches of pipe. Not ADA approved. Not rated for damp or wet locations. Manufacturer guarantees 5 year warranty from date of purchase.

#### FIXTURE SPECIFICATIONS

Length / Ø: 15.75" Width: N/A Depth: N/A Height: 8.5" Minimum Height: 10" Maximum Height: 50" Damp Location Certified: No Wet Location Certified: No

## LAMPING

Number of Bulbs: 6 Max Bulb Wattage: 60W Socket Type: Candelabra Recommended Bulb: CT24 Clear Candelabra LED Bulbs Included: No

FINISH OPTIONS

BN/GR