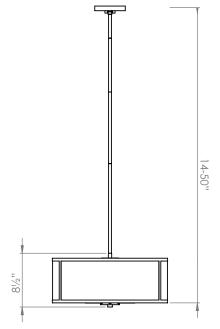

#### FIXTURE SPECIFICATIONS

Length / Ø: 15.75" Width: N/A Depth: N/A Height: 8.5" Minimum Height: 10" Maximum Height: 50" Damp Location Certified: No Wet Location Certified: No