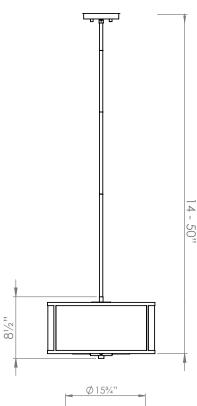

## FIXTURE SPECIFICATIONS

Length / Ø: 11.75" Width: N/A Depth: N/A

Depth: N/A Height: 8.5"

Minimum Height: 10" Maximum Height: 50" Damp Location Certified: No Wet Location Certified: No

#### ADDITIONAL INFORMATION

No chain included. Includes 40 inches of pipe