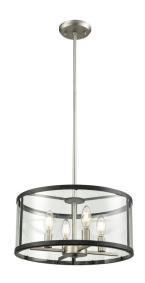

# **DOWNTOWN**

SKU: DVP25406

# CATEGORY: SINGLE PENDANT

Modern rustic single pendant in brushed nickel and graphite with glass shade. Four light single pendant provides multidirectional lighting. Bulbs not included. No chain included. Includes 40 inches of pipe. Not ADA approved. Not rated for damp or wet locations. Manufacturer guarantees 5 year warranty from date of purchase.

## FIXTURE SPECIFICATIONS

Length / Ø: 11.75" Width: N/A Depth: N/A

Depth: N/A Height: 8.5"

Minimum Height: 10" Maximum Height: 50" Damp Location Certified: No Wet Location Certified: No

### **LAMPING**

Number of Bulbs: 4 Max Bulb Wattage: 60W Socket Type: Candelabra

Recommended Bulb: CT24 Clear Candelabra LED

**Bulbs Included: No** 

### FINISH OPTIONS

BN/GR

### **GLASS OPTIONS**

CL