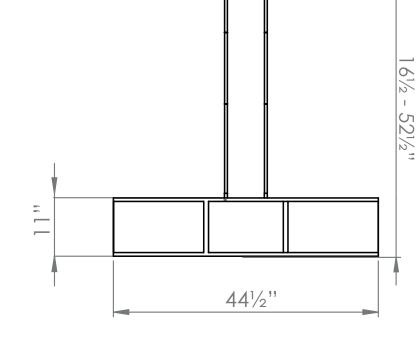

#### FIXTURE SPECIFICATIONS

Length / Ø: 44.5" Width: 13.5" Depth: N/A Height: 11" Minimum Height: 12.5" Maximum Height: 52.5" Damp Location Certified: No Wet Location Certified: No