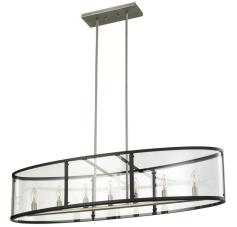

# DOWNTOWN

## CATEGORY: LINEAR PENDANT

Modern rustic linear pendant in brushed nickel and graphite with glass shade. Seven light linear pendant provides multidirectional lighting. Bulbs not included. No chain included. Includes 80 inches of pipe. Not ADA approved. Not rated for damp or wet locations. Manufacturer guarantees 5 year warranty from date of purchase.