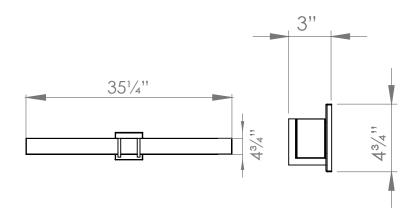

## FIXTURE SPECIFICATIONS

Length / Ø: 35.25" Width: N/A

Depth: 3" Height: 4.75"

Minimum Height: N/A Maximum Height: N/A **Damp Location Certified:** Yes Wet Location Certified: No