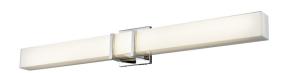

# **SECORD**

SKU: DVP25144

## CATEGORY: VANITY WALL SCONCE

Contemporary vanity wall sconce in chrome and stainless steel with glass shade. Single light vanity wall sconce provides multidirectional lighting. Bulbs included. Includes 36 inches of chain. No pipe included. Uses LED bulbs. ADA Approved. Rated for damp locations. Manufacturer guarantees 5 year warranty from date of purchase.