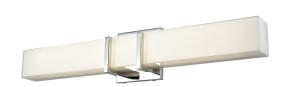

# **SECORD**

SKU: DVP25143

## CATEGORY: VANITY WALL SCONCE

Contemporary vanity wall sconce in chrome and stainless steel with glass shade. Single light vanity wall sconce provides multidirectional lighting. Bulbs included. No chain included. No pipe included. Uses LED bulbs. ADA Approved. Rated for damp locations. Manufacturer guarantees 5 year warranty from date of purchase.