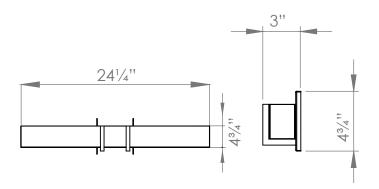

## FIXTURE SPECIFICATIONS

**Length / Ø:** 24.25" **Width:** N/A

Depth: 3" Height: 4.75"

Minimum Height: N/A
Maximum Height: N/A
Damp Location Certified: Yes
Wet Location Certified: No