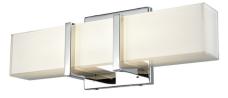

## CATEGORY: VANITY WALL SCONCE

Contemporary vanity wall sconce in chrome and stainless steel with glass shade. Single light vanity wall sconce provides multidirectional lighting. Bulbs included. No chain included. No pipe included. Uses LED bulbs. ADA Approved. Rated for damp locations. Manufacturer guarantees 5 year warranty from date of purchase.