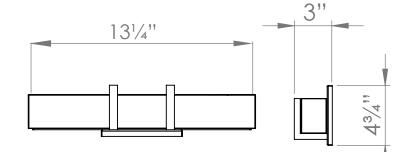

### FIXTURE SPECIFICATIONS

Length / Ø: 13.25" Width: N/A Depth: 3" Height: 4.75" Minimum Height: N/A Maximum Height: N/A Damp Location Certified: Yes Wet Location Certified: No