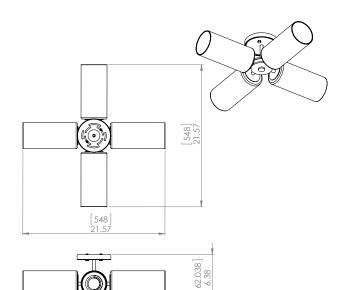

#### DIMENSIONS

**Length / Ø:** 22.75" **Width:** N/A" **Height:** 6.5" **Depth:** N/A"

Minimum Height: N/A" Maximum Height: N/A"