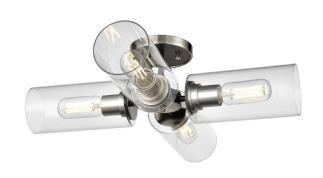

#### FINISH OPTIONS

Brass and Graphite with Clear Glass (BR+GR-CL) Satin Nickel and Graphite with Clear Glass (SN+GR-CL)

#### DIMENSIONS

**Length / Ø:** 22.75" **Width:** N/A" **Height:** 6.5" **Depth:** N/A"

Minimum Height: N/A" Maximum Height: N/A"

#### **LAMPING**

Number of Sockets: 4

Wattage of Individual Socket: 70W Socket Type: Medium Base (E26) Socket Orientation: Sideways Lamp Confinement: Semi Enclosed

Voltage: 120V Dimmable: Yes Bulbs Not Included