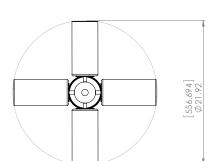

#### DIMENSIONS

**Length / Ø:** 22.75" **Width:** N/A" **Height:** 6.5" **Depth:** N/A"

Minimum Height: N/A" Maximum Height: N/A"