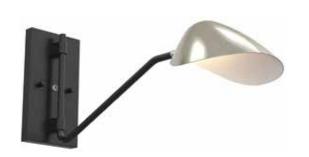

# CATEGORY: WALL SCONCE

Contemporary wall sconce in graphite and satin nickel with metal shade. Single light wall sconce provides sideways lighting. Bulbs included. No chain included. No pipe included. Uses LED bulbs. Not ADA approved. Not rated for damp or wet locations. Manufacturer guarantees 5 year warranty from date of purchase.

## FIXTURE SPECIFICATIONS

Length: 7" Width: 24.25" Depth: N/A Height: 8.75"

Minimum Height: N/A Maximum Height: N/A Damp Location Certified: No Wet Location Certified: No