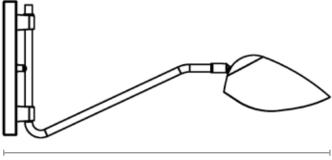

## FIXTURE SPECIFICATIONS

Length: 7" Width: 24.25" Depth: N/A Height: 8.75"

Minimum Height: N/A Maximum Height: N/A Damp Location Certified: No Wet Location Certified: No