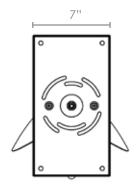

## FIXTURE SPECIFICATIONS

Length: 7" Width: 24.25" Depth: N/A Height: 8.75"

Minimum Height: N/A Maximum Height: N/A Damp Location Certified: No Wet Location Certified: No