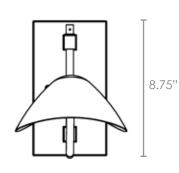

## FIXTURE SPECIFICATIONS

Length: 7" Width: 24.25" Depth: N/A Height: 8.75"

Minimum Height: N/A Maximum Height: N/A Damp Location Certified: No Wet Location Certified: No