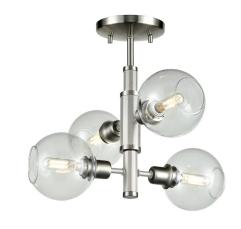

#### **FINISH OPTIONS**

Satin Nickel and Chrome with Clear Glass (SN+CH-CL) Satin Nickel and Graphite with Clear Glass (SN+GR-CL) Venetian Brass and Graphite with Clear Glass (VBR+GR-CL)

Length / Ø: 17.25" Width: N/A" Height: 9.25" Depth: N/A"