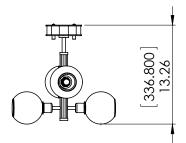

#### **FINISH OPTIONS**

Satin Nickel and Chrome with Clear Glass (SN+CH-CL) Satin Nickel and Graphite with Clear Glass (SN+GR-CL) Venetian Brass and Graphite with Clear Glass (VBR+GR-CL)

Length / Ø: 17.25" Width: N/A" Height: 9.25" Depth: N/A"