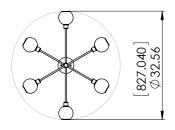

#### **DIMENSIONS**

Length / Ø: 39" Width: 18" Height: 10.25" Depth: N/A"

Minimum Height: 11.75" Maximum Height: 51.75"