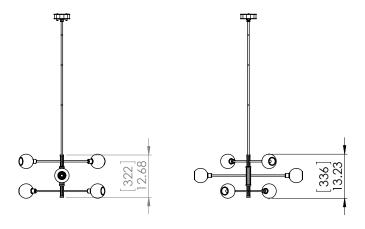

#### **DIMENSIONS**

Length / Ø: 39" Width: 18" Height: 10.25" Depth: N/A"

Minimum Height: 11.75" Maximum Height: 51.75"

## PIPE / CHAIN / CORD INFORMATION

Pipe/Chain Kit Included: Pipe Kit Available

**Pipe Information:** 40 (15 + 12 + 9 + 4) x 0.5 Inches Pipe Kit

Chain Information: N/A Wire/Cord Information: 10 Ft

Max Sloped Ceiling Angle: Swivel 45 Degrees