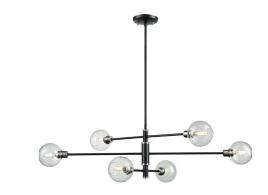

## **OCEAN DRIVE**

#### LINEAR

## SKU | DVP20802

#### **LAMPING**

**Number of Sockets:** 6

Wattage of Individual Socket: 60W Socket Type: Candelabra (E12) Socket Orientation: Sideways Lamp Confinement: Semi Enclosed

Voltage: 120V Dimmable: Yes Bulbs Not Included