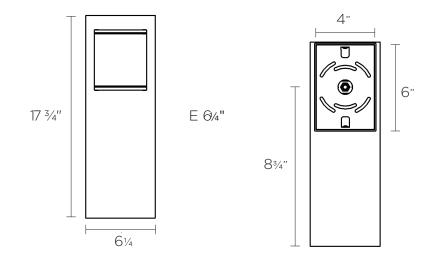

### FIXTURE SPECIFICATIONS

Length / Ø: 6.25"
Width: N/A
Depth: 6.25"
Height: 17.75"
Minimum Height: N/A
Maximum Height: N/A
Damp Location Certified: Yes
Wet Location Certified: Yes