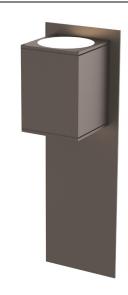

# **CHINOOK**

SKU: DVP19372

## CATEGORY: OUTDOOR SCONCE

Modern outdoor sconce in black with metal shade. Two light outdoor sconce provides multidirectional lighting. Bulbs included. No chain included. No pipe included. Uses GU10 bulbs. Not ADA approved. Rated for wet locations. Manufacturer guarantees 5 year warranty from date of purchase.

### FIXTURE SPECIFICATIONS

Length / Ø: 6.25"
Width: N/A
Depth: 6.25"
Height: 17.75"
Minimum Height: N/A
Maximum Height: N/A
Damp Location Certified: Yes
Wet Location Certified: Yes