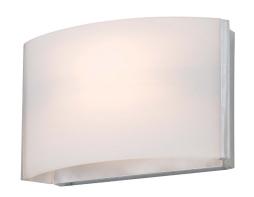

#### FINISH OPTIONS

Chrome with Half Opal Glass (CH-OP) Satin Nickel with Half Opal Glass (SN-OP)

Length / Ø: 7" Width: N/A" Height: 4.25" Depth: 2.75"

Minimum Height: N/A" Maximum Height: N/A"

Wattage:10.5W Initial Lumens:800

Colour Temperature: 3000K

CRI: 80+ Voltage: 120 Dimmable: Yes

Required Dimmer: ELV DIMMER RECOMMENDED