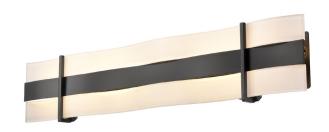

## VANITY

## SKU | DVP15794

#### FINISH OPTIONS

Ebony with Silk Screened White Glass Chrome with Silk Screened White Glass Venetian Brass with Silk Screened White Glass