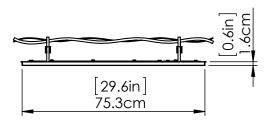

# PIPE / CHAIN / CORD INFORMATION

Pipe/Chain Kit Included: No

Pipe Information: No Pipe Included Chain Information: No Chain Included Wire/Cord Information: 8 Inches Max Sloped Ceiling Angle: N/A

\*Conversion 19° to 45°: ASY0101+Finish (2 loops + 1 chain):