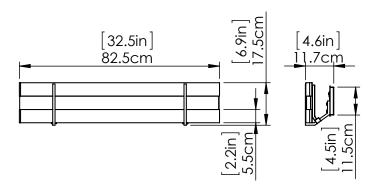

#### **DIMENSIONS**

Length / Ø: 32.5" Width: N/A" Height: 7" Depth: 4.5"

Minimum Height: 7" Maximum Height: 7"