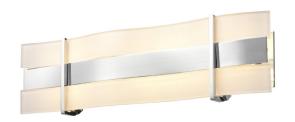

#### FINISH OPTIONS

Ebony with Silk Screened White Glass Chrome with Silk Screened White Glass Venetian Brass with Silk Screened White Glass

#### **DIMENSIONS**

Length / Ø: 24" Width: N/A" Height: 7" Depth: 4.5"

Minimum Height: 7" Maximum Height: 7"