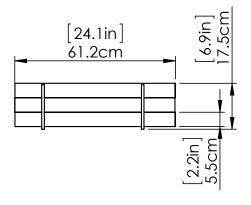

#### **DIMENSIONS**

Length / Ø: 24" Width: N/A" Height: 7" Depth: 4.5"

Minimum Height: 7" Maximum Height: 7"