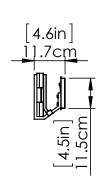

#### **DIMENSIONS**

Length / Ø: 24" Width: N/A" Height: 7" Depth: 4.5"

Minimum Height: 7" Maximum Height: 7"