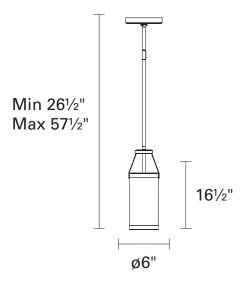

#### DIMENSIONS

Length / Ø: 6" Width: N/A" Height: 16.5" Depth: N/A"

Minimum Height: 18" Maximum Height: 58"