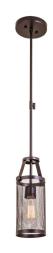

# **GASTOWN**

### MINI-PENDANT

## SKU | DVP15721

#### FINISH OPTIONS

Graphite Net (GR/N)

#### **LAMPING**

Number of Sockets: 1

Wattage of Individual Socket: 100W Socket Type: Medium Base (E26) Socket Orientation: Sideways Lamp Confinement: Fully Open

Voltage: 120V Dimmable: Yes Bulbs Not Included