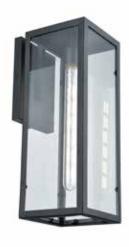

# CATEGORY: OUTDOOR SCONCE

Modern rustic outdoor sconce in black with glass shade. Single light outdoor sconce provides down lighting. Bulbs not included. No chain included. No pipe included. Uses Standard bulbs. Not ADA approved. Rated for wet locations. Manufacturer guarantees 5 year warranty from date of purchase.