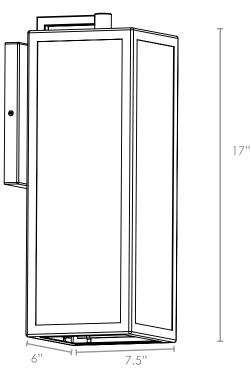

## FIXTURE SPECIFICATIONS

Length / Ø: 6" Width: N/A Depth: 7.5" Height: 17" Minimum Height: N/A Maximum Height: N/A Damp Location Certified: Yes Wet Location Certified: Yes