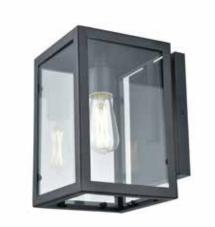

## CATEGORY: OUTDOOR SCONCE

Modern rustic outdoor sconce in black with glass shade. Single light outdoor sconce provides down lighting. Bulbs not included. No chain included. No pipe included. Uses Standard bulbs. Not ADA approved. Rated for wet locations. Manufacturer guarantees 5 year warranty from date of purchase.

### **LAMPING**

Number of Bulbs: 1 Max Bulb Wattage: 70W Socket Type: Medium Base

Recommended Bulb: E26/ST19 Clear Edison LED

**Bulbs Included:** No