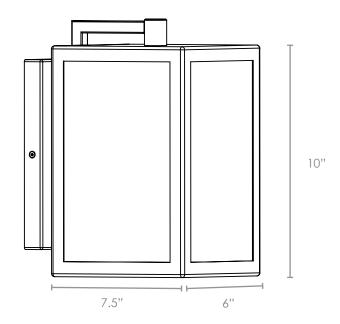

## FIXTURE SPECIFICATIONS

Length / Ø: 6" Width: N/A Depth: 7.5" Height: 10"

Minimum Height: N/A
Maximum Height: N/A
Damp Location Certified: Yes
Wet Location Certified: Yes