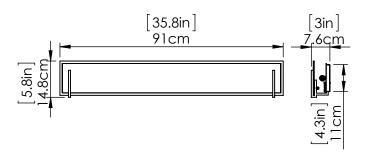

# **DIMENSIONS**

Length / Ø: 35.75" Width: N/A" Height: 5.75" Depth: 3"

Minimum Height: 5.75" Maximum Height: 5.75"