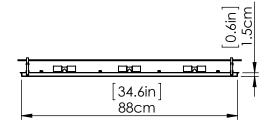

# **DIMENSIONS**

Length / Ø: 35.75" Width: N/A" Height: 5.75" Depth: 3"

Minimum Height: 5.75" Maximum Height: 5.75"

#### **LAMPING**

**Number of Sockets:** 6

Wattage of Individual Socket: 20W

Socket Type: G9

**Socket Orientation:** Sideways **Lamp Confinement:** Mostly Open

Voltage: 120V Dimmable: Yes Bulbs Not Included