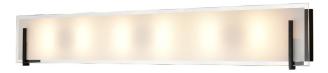

#### **FINISH OPTIONS**

Ebony with Silk Screened Opal Glass (EB-SSOP) Chrome with Silk Screened Opal Glass (CH-SSOP)

#### **LAMPING**

**Number of Sockets:** 6

Wattage of Individual Socket: 20W

Socket Type: G9

**Socket Orientation:** Sideways **Lamp Confinement:** Mostly Open

Voltage: 120V Dimmable: Yes Bulbs Not Included