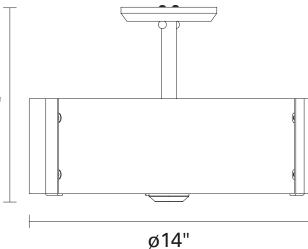

#### **DIMENSIONS**

Length / Ø: 14" Width: N/A" Height: 8.75" Depth: N/A"

Minimum Height: N/A" Maximum Height: N/A"