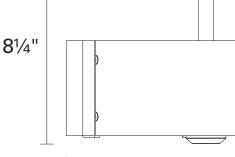

#### **DIMENSIONS**

Length / Ø: 14" Width: N/A" Height: 8.75" Depth: N/A"

Minimum Height: N/A" Maximum Height: N/A"