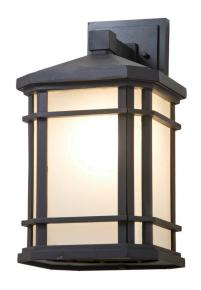

# **CARDIFF**

SKU: DVP142020

## CATEGORY: OUTDOOR SCONCE

Traditional outdoor sconce in black with glass shade. Single light outdoor sconce provides up lighting. Bulbs not included. No chain included. No pipe included. Uses Standard bulbs. Not ADA approved. Rated for wet locations. Manufacturer guarantees 5 year warranty from date of purchase.