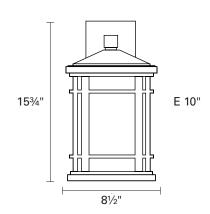

## FIXTURE SPECIFICATIONS

Length / Ø: 8.5"
Width: N/A
Depth: 10"
Height: 15.75"
Minimum Height: N/A
Maximum Height: N/A
Damp Location Certified: Yes
Wet Location Certified: Yes
Canopy Length: 7.6"
Canopy Width: 4.5"
Canopy Depth: 0.5"