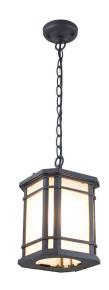

### CATEGORY: HANGING OUTDOOR

Traditional hanging outdoor in black with glass shade. Single light hanging outdoor provides up lighting. Bulbs not included. Includes 36 inches of chain. No pipe included. Uses Standard bulbs. Not ADA approved. Rated for wet locations. Manufacturer guarantees 5 year warranty from date of purchase.

#### FIXTURE SPECIFICATIONS

Length / Ø: 7.5" Width: 7.5" Depth: N/A Height: 12"

Minimum Height: 13.5"
Maximum Height: 53.5"
Damp Location Certified: Yes
Wet Location Certified: Yes