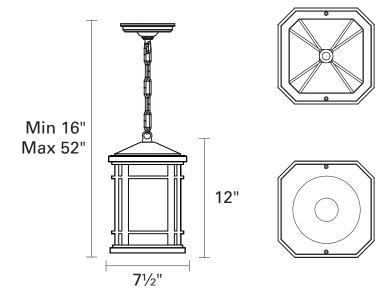

#### FIXTURE SPECIFICATIONS

Length / Ø: 7.5" Width: 7.5" Depth: N/A Height: 12"

Minimum Height: 13.5"
Maximum Height: 53.5"
Damp Location Certified: Yes
Wet Location Certified: Yes

#### ADDITIONAL INFORMATION

Includes 36 inches of chain. No pipe included.