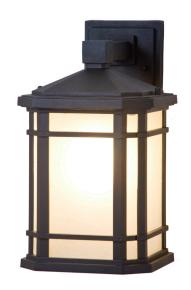

# CATEGORY: OUTDOOR SCONCE

Traditional outdoor sconce in black with glass shade. Single light outdoor sconce provides up lighting. Bulbs not included. No chain included. No pipe included. Uses Standard bulbs. Not ADA approved. Rated for wet locations. Manufacturer guarantees 5 year warranty from date of purchase.

## FIXTURE SPECIFICATIONS

Length / Ø: 7.5" Width: N/A Depth: 9.5" Height: 12.5"

Minimum Height: N/A
Maximum Height: N/A
Damp Location Certified: Yes
Wet Location Certified: Yes
Canopy Length: 7.6"
Canopy Width: 4.5"
Canopy Depth: 0.5"