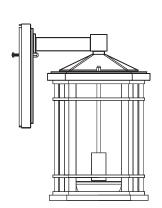

# CATEGORY: OUTDOOR SCONCE

Traditional outdoor sconce in black with glass shade. Single light outdoor sconce provides up lighting. Bulbs not included. No chain included. No pipe included. Uses Standard bulbs. Not ADA approved. Rated for wet locations. Manufacturer guarantees 5 year warranty from date of purchase.

## FIXTURE SPECIFICATIONS

Length / Ø: 7.5" Width: N/A Depth: 9.5" Height: 12.5"

Minimum Height: N/A
Maximum Height: N/A
Damp Location Certified: Yes
Wet Location Certified: Yes
Canopy Length: 7.6"
Canopy Width: 4.5"
Canopy Depth: 0.5"