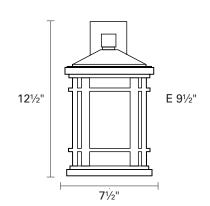

## FIXTURE SPECIFICATIONS

Length / Ø: 7.5" Width: N/A Depth: 9.5" Height: 12.5"

Minimum Height: N/A
Maximum Height: N/A
Damp Location Certified: Yes
Wet Location Certified: Yes
Canopy Length: 7.6"
Canopy Width: 4.5"
Canopy Depth: 0.5"