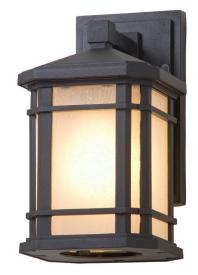

# CATEGORY: OUTDOOR SCONCE

Traditional outdoor sconce in black with glass shade. Single light outdoor sconce provides up lighting. Bulbs not included. No chain included. No pipe included. Uses Standard bulbs. Not ADA approved. Rated for wet locations. Manufacturer guarantees 5 year warranty from date of purchase.

#### FIXTURE SPECIFICATIONS

Length / Ø: 5.5" Width: N/A Depth: 6.75" Height: 9.75" Minimum Height: N/A Maximum Height: N/A Damp Location Certified: Yes Wet Location Certified: Yes Canopy Length: 7.6" Canopy Width: 4.5" Canopy Depth: 0.5"