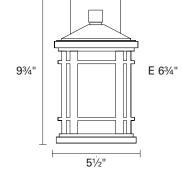

#### FIXTURE SPECIFICATIONS

Length / Ø: 5.5" Width: N/A Depth: 6.75" Height: 9.75" Minimum Height: N/A Maximum Height: N/A Damp Location Certified: Yes Wet Location Certified: Yes Canopy Length: 7.6" Canopy Width: 4.5" Canopy Depth: 0.5"